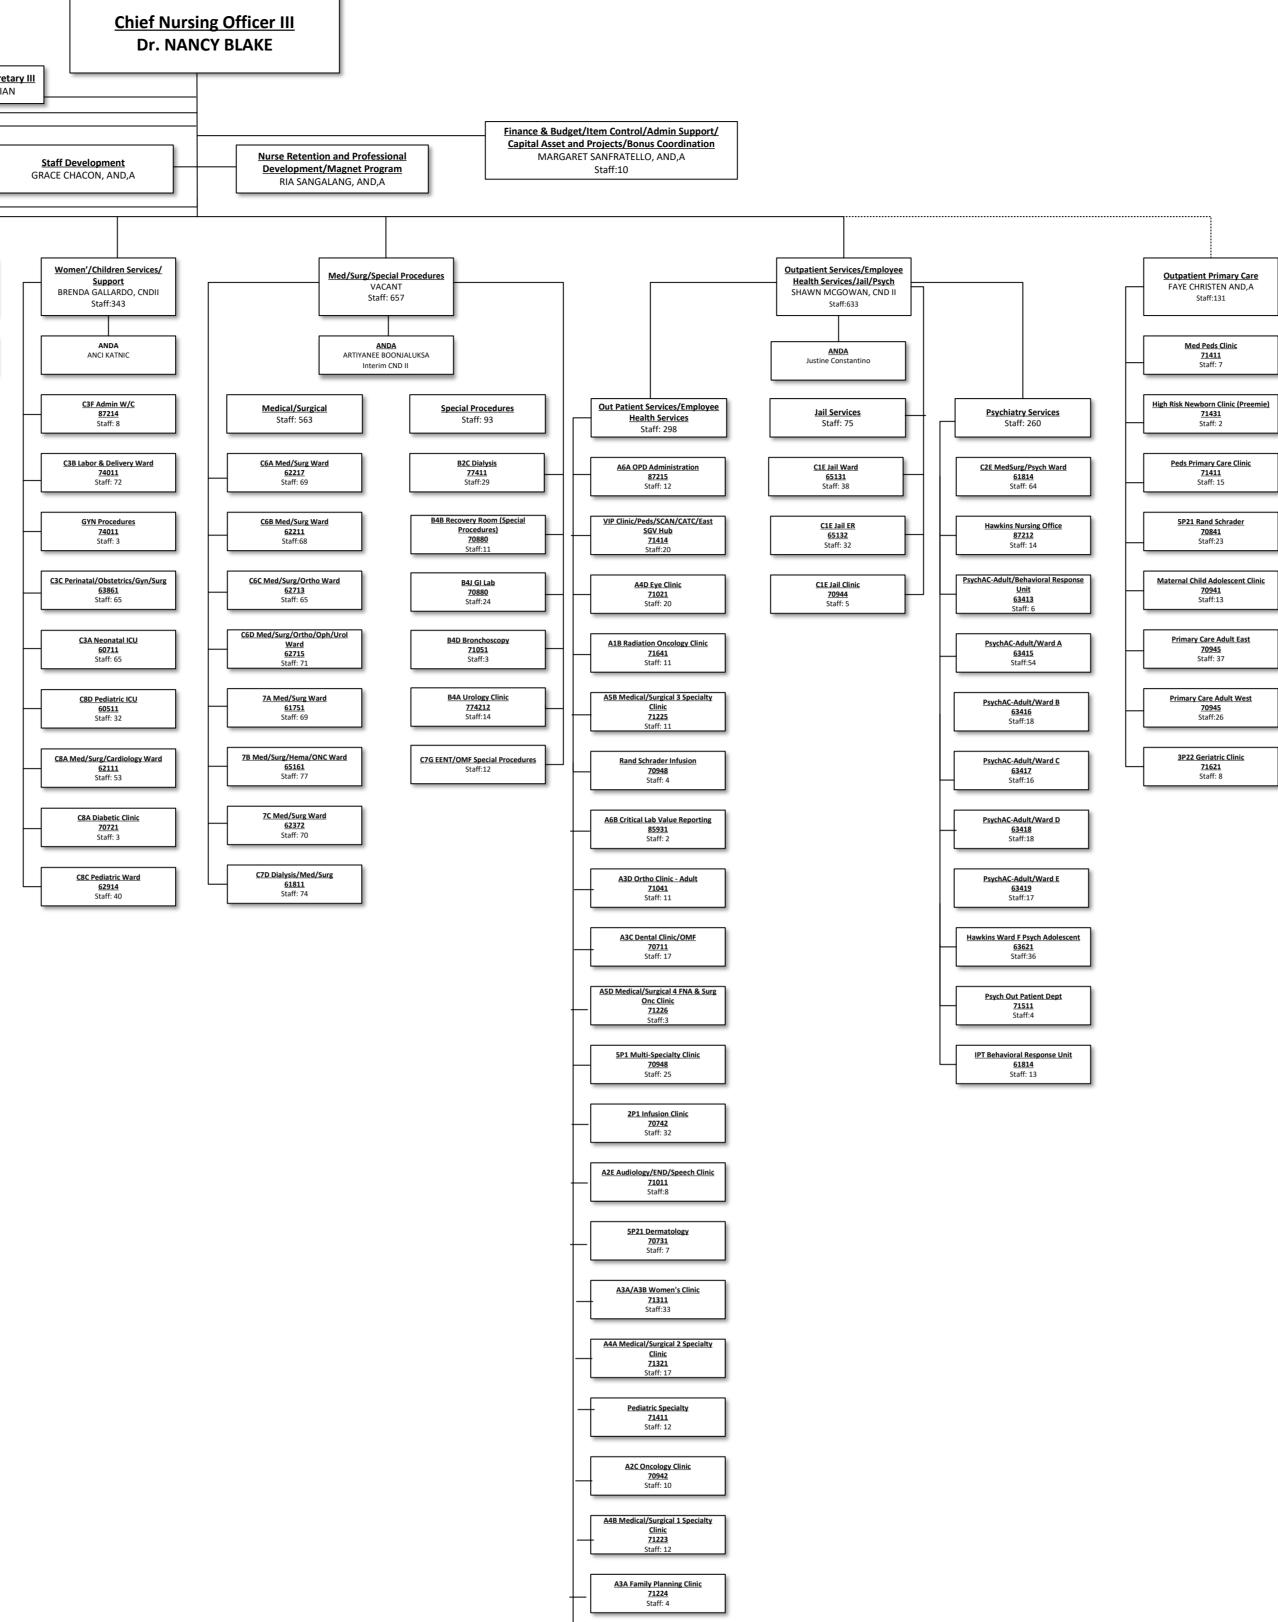

## LAC+USC MEDICAL CENTER DEPARTMENT OF NURSING ORGANIZATIONAL CHART 2023

|                                                                    |                                                         | Inpt. QI/PI/Nursing Standards JC<br>Prep/Pain Management/ Wound<br>Care<br>GREG VERMILLION AND,A<br>Staff:17<br>NIS/ORSOS<br>87217<br>LEO FLORES, AND,A<br>Staff:11 | Management Sect<br>ANAIT POSTO<br>Patient Experience<br>VACANT  |
|--------------------------------------------------------------------|---------------------------------------------------------|---------------------------------------------------------------------------------------------------------------------------------------------------------------------|-----------------------------------------------------------------|
| Emergency Services<br>SHEILA MALLETT, CND II<br>Staff: 537         | Critical Care<br>REBECCA SANDOVAL, CND II<br>Staff: 637 | <u>Nursing Support Services</u><br>JAMENICA REYES, ND, A<br>Staff: 396                                                                                              | Education & College of Nursing<br>DEBRA HUNT, ND,E<br>Staff: 13 |
| DEM Administration<br>70191<br>Staff: 10                           | ANDA<br>NOFAL KAHWAJI                                   | Registry Affairs & Contracts<br>Staff: 2                                                                                                                            | ED & CON<br>87411<br>Staff: 13                                  |
| ER/ED Tm 1 (ED West,North)<br>70125<br>Staff: 86                   | C4D Management<br>87216<br>Staff: 6                     | C5J BED CONTROL<br>85613<br>Staff: 19                                                                                                                               |                                                                 |
| ER/ED Tm2 (ED East, Triage, Adult<br>Waiting<br>70126<br>Staff: 88 | <u>C4A MICU</u><br><u>60151</u><br>Staff: 68            | Internal Registry<br>87313<br>Staff: 15                                                                                                                             |                                                                 |
| ER/ED Tm 3 (Resus, MSE, ED<br>West,Vase Stn)<br>70127<br>Staff: 80 | C4B MICU<br>60152<br>Staff: 73                          | Relief Nurse - Pool<br>87313<br>Staff: 43                                                                                                                           |                                                                 |
| ER Team 4A<br>70121<br>Staff: 53                                   | C4C Neuro ICU<br>60141<br>Staff: 69                     | C4G Patient<br>Flow Program<br>87591<br>Staff: 6                                                                                                                    |                                                                 |
| ER Team 4B<br>70121<br>Staff: 32                                   | C4D Coronary ICU<br>60311<br>Staff: 32                  | C4G HOUSE SUPERVISORS<br>87591<br>Staff: 9                                                                                                                          |                                                                 |
| A2B Urgent Care Center<br>71222<br>Staff: 27                       | C4M Progressive Care Unit<br>60311<br>Staff: 31         | MedAC-DiscWA/C2C Discharge<br>Waiting Unit<br>62152<br>Staff: 22                                                                                                    |                                                                 |
| BIN Psych ER<br>70611<br>Staff: 72                                 | Critical Care Transport<br>60111<br>Staff: 17           | MedAC-DiscWA/C1B Safe Patient<br>Handling Team<br>62153<br>Staff: 32                                                                                                |                                                                 |
| B5E Surgical Observation Unit<br>61712<br>Staff: 23                | C5A Surgical ICU<br>60121<br>Staff: 49                  | MedAC-DiscWA/C1B Patient<br>Transport<br>62154<br>Staff: 54                                                                                                         |                                                                 |
| A1B ED Observation Unit/OET Clinic<br>22311<br>Staff: 51           | C5B Surgical ICU<br>60122<br>Staff: 76                  | GH4200 Nursing Human Resource<br>87216<br>Staff: 6                                                                                                                  |                                                                 |

| Perioperative Services<br>Vacant CND II<br>Staff: 253     |  |
|-----------------------------------------------------------|--|
|                                                           |  |
| B5A Admin OR<br>81211<br>Staff: 20                        |  |
| 5,611 25                                                  |  |
| OR Team 1<br>74214<br>Staff: 60                           |  |
| <u>OR Team 2</u><br>74214<br>Staff: 33                    |  |
| <u>OR Team 3</u><br><u>74214</u><br>Staff: 10             |  |
| <u>OR Team 4</u><br>74214<br>Staff: 36                    |  |
| Pre-op/PACU                                               |  |
| <b>74271</b><br>Staff: 37                                 |  |
| A5C Day Surgery<br>74311<br>Staff: 19                     |  |
| B2D Central & Sterile Processing<br>83811<br>Staff: 26    |  |
| 2E214 Clinical Equipment Operations<br>83811<br>Staff: 12 |  |

|                   | 60311<br>Staff: 31                                   |
|-------------------|------------------------------------------------------|
|                   |                                                      |
|                   | Critical Care Transport<br><u>60111</u><br>Staff: 17 |
|                   |                                                      |
| <u>n Unit</u>     | C5A Surgical ICU<br><u>60121</u><br>Staff: 49        |
|                   |                                                      |
| <u>DET Clinic</u> | C5B Surgical ICU<br>60122<br>Staff: 76               |
|                   |                                                      |
|                   | C5C Cardiothoracic ICU<br><u>60321</u><br>Staff: 39  |
|                   |                                                      |
|                   | C5D Burn Acute Care Ward<br>61121<br>Staff: 32       |
|                   |                                                      |
|                   | C5F Progressive Care Unit<br>61714<br>Staff 34       |
|                   |                                                      |
|                   | C5M Burn ICU<br>61111<br>Staff: 39                   |
|                   |                                                      |
|                   | B4E Cardiac Cath Lab                                 |

B1F ED BRT 70611 Staff: 15

|            |     | L  | Staff: 9                                                                                      |
|------------|-----|----|-----------------------------------------------------------------------------------------------|
|            | · . |    |                                                                                               |
| <u>nit</u> |     | _  | <u>MedAC-DiscWA/C2C Discharge</u><br><u>Waiting Unit</u><br><u>62152</u><br>Staff: 22         |
|            | ·   |    |                                                                                               |
|            |     | _  | <u>MedAC-DiscWA/C1B Safe Patient</u><br><u>Handling Team</u><br><u>62153</u><br>Staff: 32     |
|            |     |    |                                                                                               |
|            |     | _  | <u>MedAC-DiscWA/C1B Patient</u><br><u>Transport</u><br><u>62154</u><br>Staff: 54              |
|            | · . |    |                                                                                               |
|            |     | -[ | GH4200 Nursing Human Resource<br>87216<br>Staff: 6                                            |
|            | · . |    |                                                                                               |
| !          |     | _  | C4G STAFFERS/STAFFING OFFICE<br>Nursing Attendants (Telesitters)<br>87591/87313<br>Staff: 190 |
|            |     | L  | Will move some NA to the unit                                                                 |
| <u>rd</u>  |     |    |                                                                                               |
|            |     |    |                                                                                               |
| <u>iit</u> |     |    |                                                                                               |
|            |     |    |                                                                                               |
|            |     |    |                                                                                               |

|   | C5M Burn ICU<br>61111<br>Staff: 39         |
|---|--------------------------------------------|
| - | B4E Cardiac Cath Lab<br>75711<br>Staff: 28 |
| _ | C8B Progressive Care Unit                  |
|   | 62911<br>Staff: 29                         |

| C8B Progressive Care Unit                    |   |
|----------------------------------------------|---|
| <u>62911</u>                                 |   |
| Staff: 29                                    |   |
|                                              |   |
|                                              |   |
|                                              |   |
|                                              | - |
| B3E Interventional Radiology                 |   |
| <u>B3E Interventional Radiology</u><br>76331 |   |
|                                              |   |
| 76331                                        |   |
| 76331                                        |   |

2P61 Gyn Onc 70741 Staff: 10

A5A PAT Clinic 70943 Staff: 6 

IRD Employee Health <u>86611</u> Staff: 11

| n | ary | C | are |
|---|-----|---|-----|
|   | AN  |   |     |
| 1 |     |   |     |
|   |     |   |     |
|   |     |   |     |