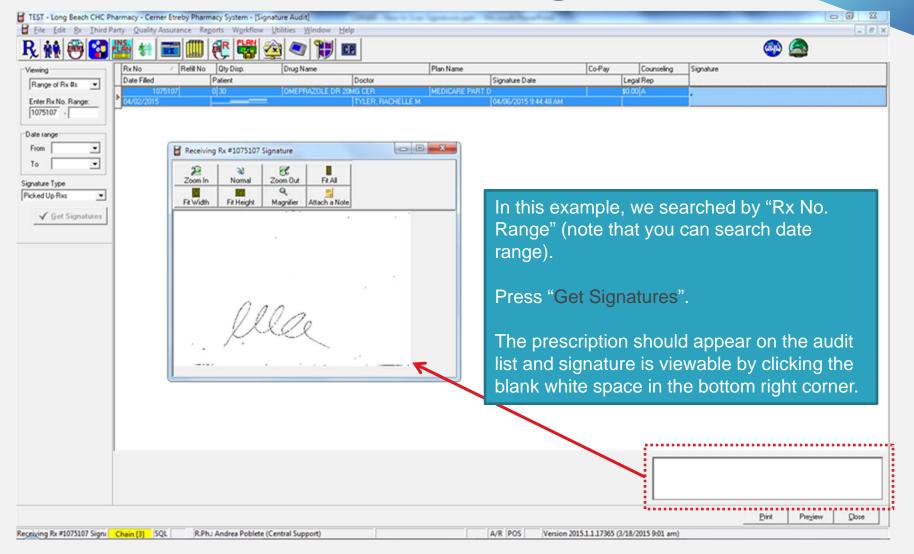

| EST - Long Beach CHC Pharmacy - Cerner                                                                                                           |                                                                                                           |          | No. 5 You Spotter and | Course Survey of Carlow |                                        |                               | - 0 - X |
|--------------------------------------------------------------------------------------------------------------------------------------------------|-----------------------------------------------------------------------------------------------------------|----------|-----------------------|-------------------------|----------------------------------------|-------------------------------|---------|
|                                                                                                                                                  | ssurance Reports Workflow Util                                                                            |          |                       |                         |                                        |                               | - 8 ×   |
| . 👬 🖱 🚰 💾 🖓 View                                                                                                                                 | ing                                                                                                       | 🤍 🎁 🖻    |                       |                         |                                        | 🐢 🙆                           |         |
| wing<br>kd Patty Plan:<br>kd Patty Plan:<br>lect Plan:<br>te range<br>rom<br>o<br>v<br>ature Type<br>ked Up Rxs<br>v<br>Get Signatures<br>Signat | H Party Plans ▼<br>Plans<br>urance/Plan Proc.<br>H Party Plans<br>tients<br>inge of Rx #s<br>range<br>m ▼ | The "Sig |                       |                         | ndow will appear.<br>ne viewing optior | Go to the d                   | rop     |
|                                                                                                                                                  |                                                                                                           |          |                       |                         |                                        |                               |         |
|                                                                                                                                                  |                                                                                                           |          |                       |                         |                                        | <u>Print</u> Pre <u>v</u> iew | Close   |