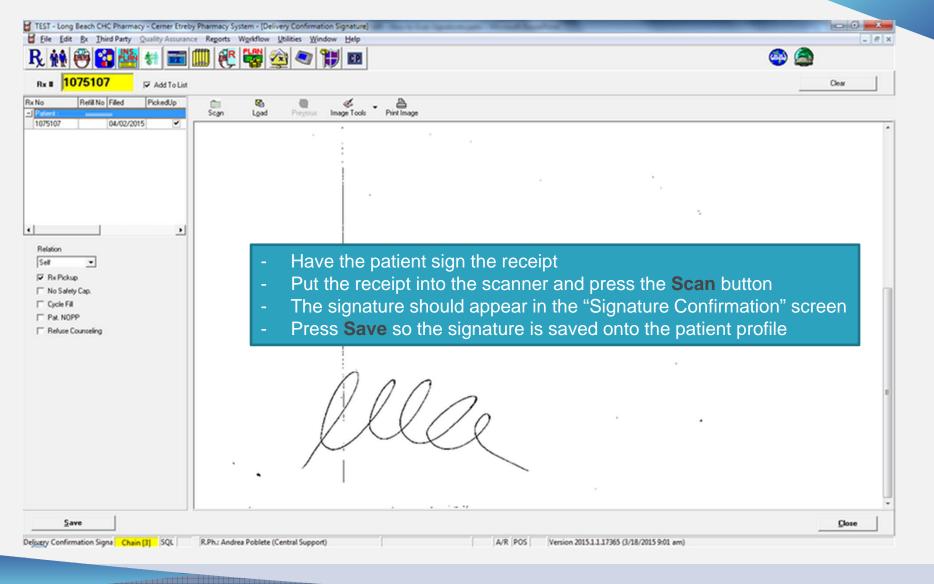

| TEST - MLK MACC Pharmacy - Cerner Etreby Pharmacy System - [Delivery Confirmation Signature]                          |                                             |
|-----------------------------------------------------------------------------------------------------------------------|---------------------------------------------|
| Eile Edit Bx Third Party Quality Assurance Reports Workflow Utilities Window Help                                     | _8_                                         |
| R 👬 🔁 🎬 🆅 📼 💷 🥰 💱 🍘 🍞 🚥                                                                                               | 🕮 🚳                                         |
| Rx # 1075107                                                                                                          | Clear                                       |
|                                                                                                                       | on number that you<br>ow appear on the list |
| Save                                                                                                                  | Close                                       |
| Delivery Confirmation Signatur Chain [3] 5QL R.Ph.: Shane D'Souza (System Administrator) A/R POS Version 2015.1.2.174 | 54 (3/24/2015 9:11 am)                      |