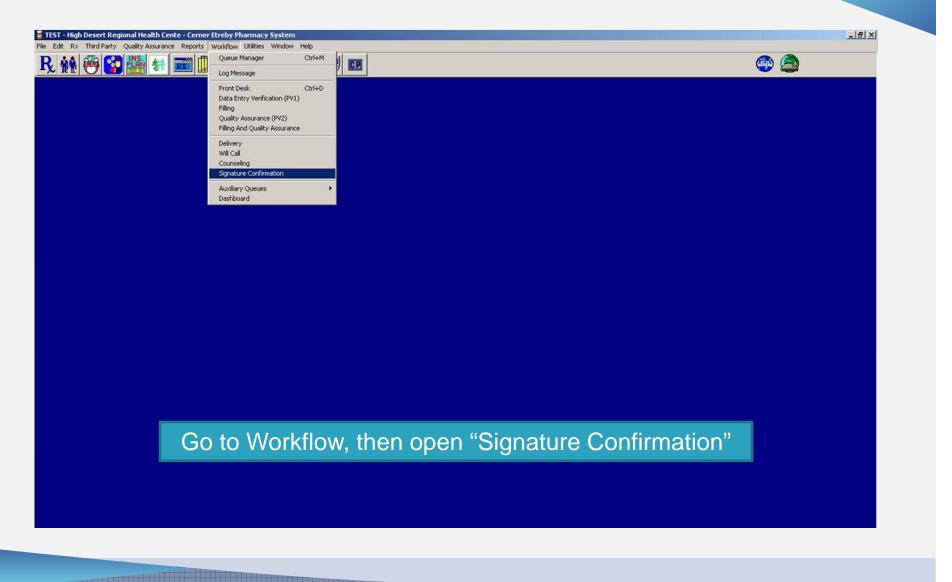

# **Cerner Training Guide**

| TEST - High Desert Regional Health Cente - Cerner Etreby Pharmacy System - [Delivery Confirmation 5     Ele Edit Rx Third Party Quality Assurance Reports Workflow Utilities Window Help | Signature] _ [현 ×]                                                                                                                                                                                                                                  |
|------------------------------------------------------------------------------------------------------------------------------------------------------------------------------------------|-----------------------------------------------------------------------------------------------------------------------------------------------------------------------------------------------------------------------------------------------------|
|                                                                                                                                                                                          |                                                                                                                                                                                                                                                     |
| Rx #                                                                                                                                                                                     | Clear                                                                                                                                                                                                                                               |
| Relation Self Relation Self Relation Self Relation Cycle Fil Pat. NOPP Refuse Counseling Relate Counseling                                                                               | <ul> <li>The "Signature Confirmation" window will open.</li> <li>Check the "Add To List" box to add the prescription to the signature confirmation list</li> <li>Verify the relation of the patient</li> <li>Check other necessary boxes</li> </ul> |
| Save                                                                                                                                                                                     |                                                                                                                                                                                                                                                     |
| Delivery Confirmation Signatury Chain [1] SQL R.Ph.: Shane D'Souza (System Administrator)                                                                                                | A/R PO5 Version 2015.1.2.17454 (3/24/2015 9:11 am)                                                                                                                                                                                                  |