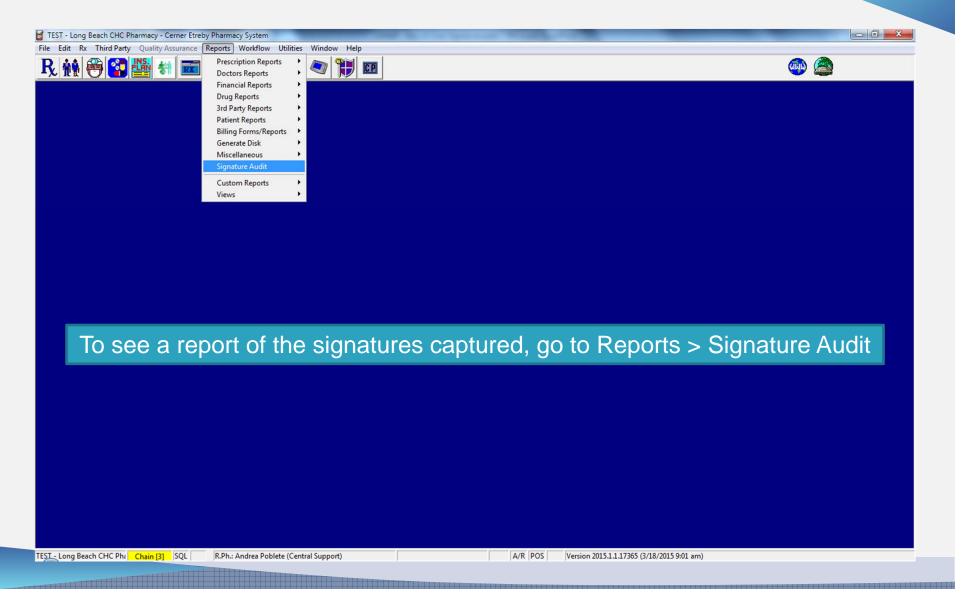

| EST - Long Beach CHC Pharmacy - Cerner                                                                                                           |                                                                                                           |          | No. 5 You Spotter and | Course Survey of Carlow |                                        |                               | - 0 - X |
|--------------------------------------------------------------------------------------------------------------------------------------------------|-----------------------------------------------------------------------------------------------------------|----------|-----------------------|-------------------------|----------------------------------------|-------------------------------|---------|
|                                                                                                                                                  | ssurance Reports Workflow Util                                                                            |          |                       |                         |                                        |                               | - 8 ×   |
| . 👬 🖱 🚰 💾 🖓 View                                                                                                                                 | ing                                                                                                       | 🤍 🎁 🖻    |                       |                         |                                        | 🐢 🙆                           |         |
| wing<br>kd Patty Plan:<br>kd Patty Plan:<br>lect Plan:<br>te range<br>rom<br>o<br>v<br>ature Type<br>ked Up Rxs<br>v<br>Get Signatures<br>Signat | H Party Plans ▼<br>Plans<br>urance/Plan Proc.<br>H Party Plans<br>tients<br>inge of Rx #s<br>range<br>m ▼ | The "Sig |                       |                         | ndow will appear.<br>ne viewing optior | Go to the d                   | rop     |
|                                                                                                                                                  |                                                                                                           |          |                       |                         |                                        |                               |         |
|                                                                                                                                                  |                                                                                                           |          |                       |                         |                                        | <u>Print</u> Pre <u>v</u> iew | Close   |