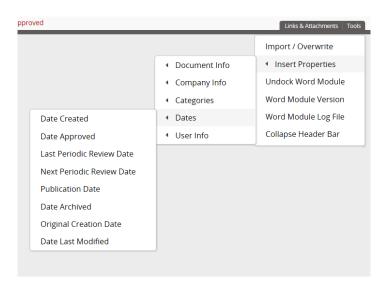

The Original Creation Date is inserted into the Summary Section Original Date field using the TOOLS Utility.

- 1. Tools
- 2. Insert Properties
- 3. Dates
- 4. Original Creation Date

**FOR CAP-TLC.11185 COMPLIANCE (04-16-2018)** 