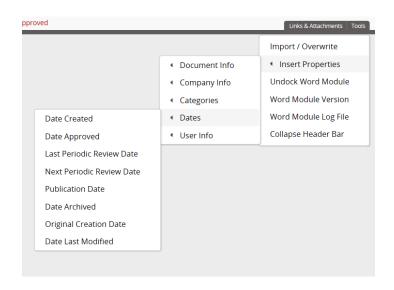

Policy Number: 11187 Page Number: 3

- 2) Keyword inserted: "No changes in procedure content, new version was created to satisfy CAP requirement TLC.11485 New Director Procedure Approval 04/06/2018."
- 3) Review Dates: There should always be two review date sets ...
  - [2a] **Review Date**: the Last Periodic Review Date, including prior Reviews (*if applicable*).
  - [2b] **Next Review Date**: the Next Period Review Date. This date is maintained by PPM. The date is selected from the TOOLS Utility.
    - 1. Tools
    - 2. Insert Properties
    - 3. Dates
    - 4. Next Periodic Review Date