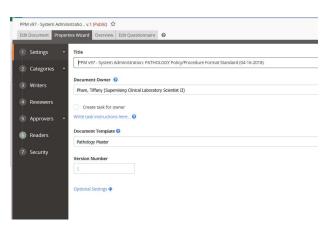

**DEPARTMENTS: PATHOLOGY & LABORATORY SERVICES** 

**DEFINITIONS:** 

FOR CAP-TLC.11185 COMPLIANCE (04-16-2018)

Policy Number: 11187 Page Number: 2

**PROCEDURE:** 

1) Original Creation Date – always code in Property 1 under 'optional setting' original creation date.