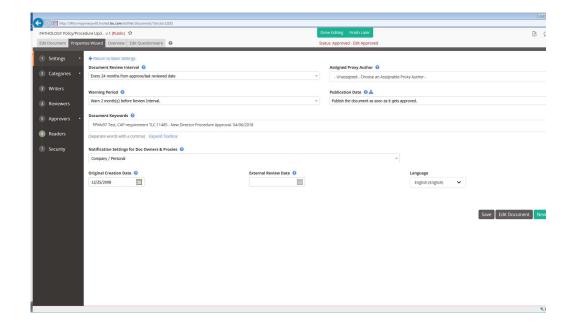

Policy Number: 11187 Page Number: 3

- 2) Keyword inserted: "No changes in procedure content, new version was created to satisfy CAP requirement TLC.11485 New Director Procedure Approval 04/06/2018."
- 3) Review Dates: There should always be two review date sets ...
  - [2a] **Review Date**: the Last Periodic Review Date, including prior Reviews (*if applicable*).
  - [2b] **Next Review Date**: the Next Period Review Date. This date is maintained by PPM. The date is selected from the TOOLS Utility.
    - 1. Tools
    - 2. Insert Properties
    - 3. Dates
    - 4. Next Periodic Review Date