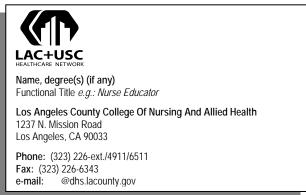

The following format must be followed:

Orders take an average of 4 weeks to process.